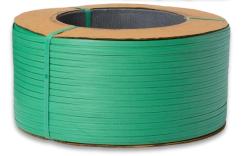

Het-Arya International manufactures a wide range of polypropylene strapping used for bailing, binding, and for packaging industry. Our PP strap is available in best colour exhibit high strength and flexibility. The strap is manufactured from premium and medium grade polypropylene material sourced from reputed vendors.

## **FEATURES:**

- Easily conform to corners
- For light, medium and some heavy-duty use
- Better than steel or nylon strapping
- Shrinks along with loads while maintaining tension
- Economical-reliable smooth running
- Absorbs shock better than other materials
- Available in a variety of colours.