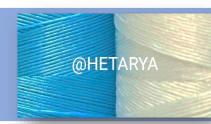

## PP BALER TWINE

Het-Arya International manufactures a broad range of PP baler twine from(4000-24000 denier) used in farming, Hay making, tomato growing, Reaper binder, bailing and packaging industry . Our baler twine is available in excellent colours exhibit high strength and flexibility in all weather conditions. The twines are manufactured from premium grade polypropylene material sourced from reputed vendors. The robust design and strength make our twine's suitable for the poly house farming as well.

TYPE: Fibrillated And Non-fibrillated

Transparent, Yellow, White and Green etc. (Any other available on COLOR:

request.)

Bag of brunch/spool or 2 spool 1 box (customized upon request) PACKAGING: