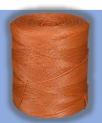

## PP BALER TWINE

Het-Arya International manufactures a broad range of PP baler twine from(4000-24000 denier) used in farming, Hay making, tomato growing, Reaper binder, bailing and packaging industry . Our baler twine is available in excellent colours exhibit high strength and flexibility in all weather conditions. The twines are manufactured from premium grade polypropylene material sourced from reputed vendors. The robust design and strength make our twine's suitable for the poly house farming as well.

TYPE: Fibrillated And Non-fibrillated

Transparent, Yellow, White and Green etc. (Any other available on COLOR:

request.)

Bag of brunch/spool or 2 spool 1 box (customized upon request) PACKAGING: