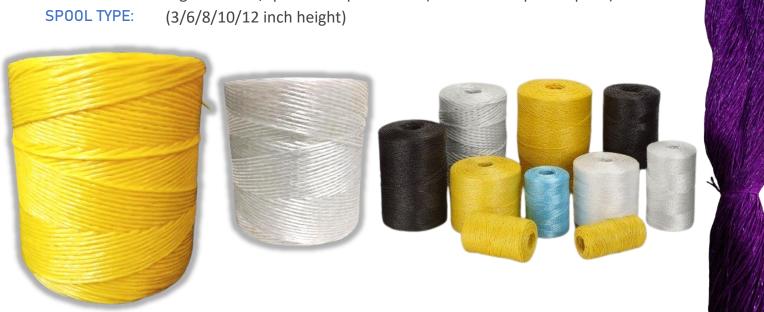

## MAJOR USAGE

- Bailing Reaper Binder
- Industrial Use Tomato Growing
- Binding
- Agriculture

\*Any customized dimension of Twine's is available upon customer's request.

TWINE RANGE: (4000-24000 denier) **POLYPROYLENE** MATERIAL:

TYPE: Fibrillated And Non-fibrillated

Transparent, Yellow, White and Green etc. (Any other available on COLOR:

request.)

Bag of brunch/spool or 2 spool 1 box (customized upon request) PACKAGING: