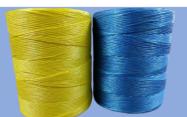

## PP BALER TWINE

Het-Arya International manufactures a broad range of PP baler twine from(4000-24000 denier) used in farming, Hay making, tomato growing, Reaper binder, bailing and packaging industry . Our baler twine is available in excellent colours exhibit high strength and flexibility in all weather conditions. The twines are manufactured from premium grade polypropylene material sourced from reputed vendors. The robust design and strength make our twine's suitable for the poly house farming as well.

TYPE: Fibrillated And Non-fibrillated

Transparent, Yellow, White and Green etc. (Any other available on COLOR:

request.)

Bag of brunch/spool or 2 spool 1 box (customized upon request) PACKAGING: