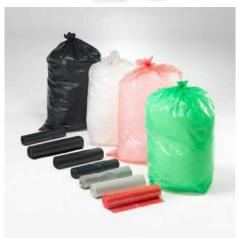

## **GARBAGE BAGS / WASTE BAG**

Het-Arya International manufactures a wide range of garbage bag and biomedical waste bag used by hospitals, households and commercial industry. The Garbage bags is available in excellent colours exhibit high strength and flexibility in all weather conditions. The Garbage bags are manufactured from premium grade low density polyethylene(LDPE) material sourced from reputed vendors. The robust packaging and strength make our bags suitable and helps the nation to be clean .

## **COLOURS**

- Black
- Red
- Blue
- Green
- Yellow

- \*On-line printing bags will be made as per request.
- \*Any customized dimension of Garbage bags is available upon customer's request.
- \*Packaging: One roll per pack in a bag or box.