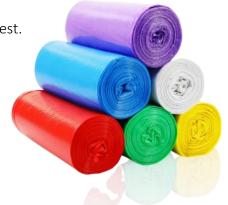

## **COLOURS**

- Black
- Red
- Blue
- Green
- Yellow

- \*On-line printing bags will be made as per request.
- \*Any customized dimension of Garbage bags is available upon customer's request.
- \*Packaging: One roll per pack in a bag or box.